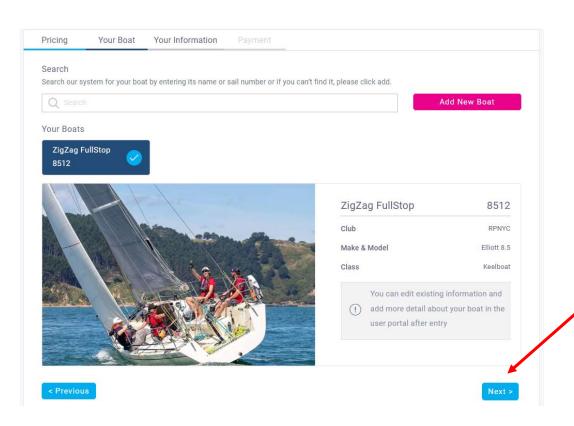

## 4. IF:

4.1. you are already a registered user and your boat is registered, and you are logged in, then 'Your Boat' section will show your boat information – click 'Next' then go to step 6.

4.2. you are **already a registered user and your boat is registered, but not logged in**, search for your boat in the system, select this and click 'Next' then **go to step 6**.