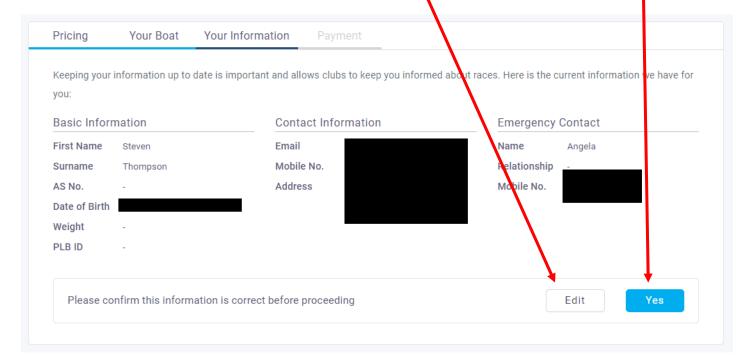

5. Check 'Your Information' to ensure your details are correct – click 'Edit' to update your information, or 'Next' if they are correct.

6. In the payment section, click 'Enter for free'. A new window with the entry conditions will pop up – click 'I Agree' to process the entry. You will receive confirmation of entry by email.