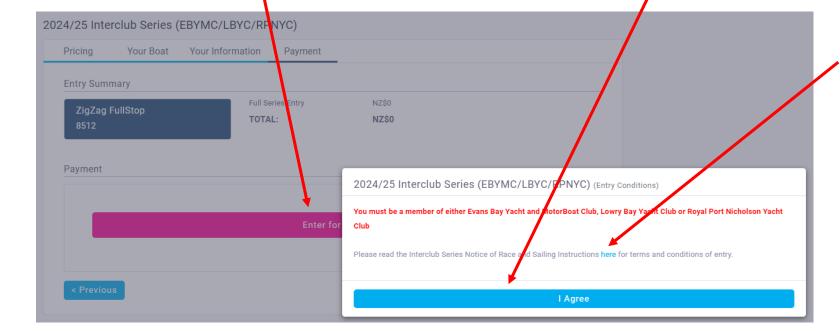

5. Check 'Your Information' to ensure your details are correct – click 'Edit' to update your information, or 'Next' if they are correct.

6. In the payment section, click 'Enter for free'. A new window with the entry conditions will pop up – click 'I Agree' to process the entry. You will receive confirmation of entry by email.