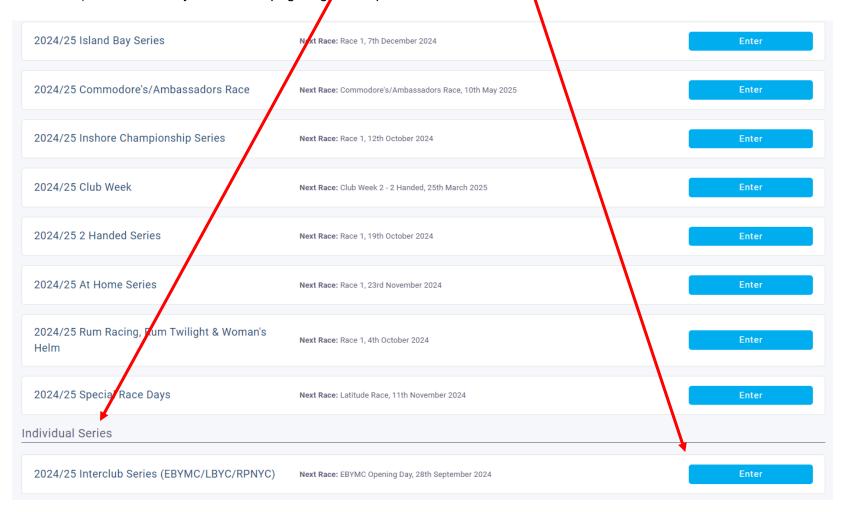

## How to enter for the 2024/25 Interclub Series (EBYMC / LBYC/ RPNYC)

- 1. Navigate to the 'Enter Racing' section on the RPNYC homepage. This will take you to the SailSys RPNYC race entry page go to step 2.
- 2. From the SailSys RPNYC page, scroll down to the 'Individual Series' section then click 'Enter' for the 2024/25 Interclub Series (EBYMC / LBYC/RPNYC). This will take you to a new page go to step 3.