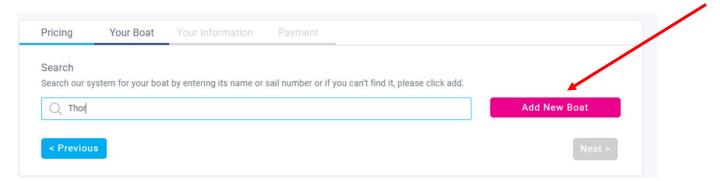

4.3. you are **not** a **registered user** and **your boat** is **not registered**, enter the name of your boat in the search bar, click 'Add New Boat' – this will take you to the Login / Register page. Complete the registration process by completing the required details in the 'Your Boat' and 'Your Information' sections then **go** to **step 7**.