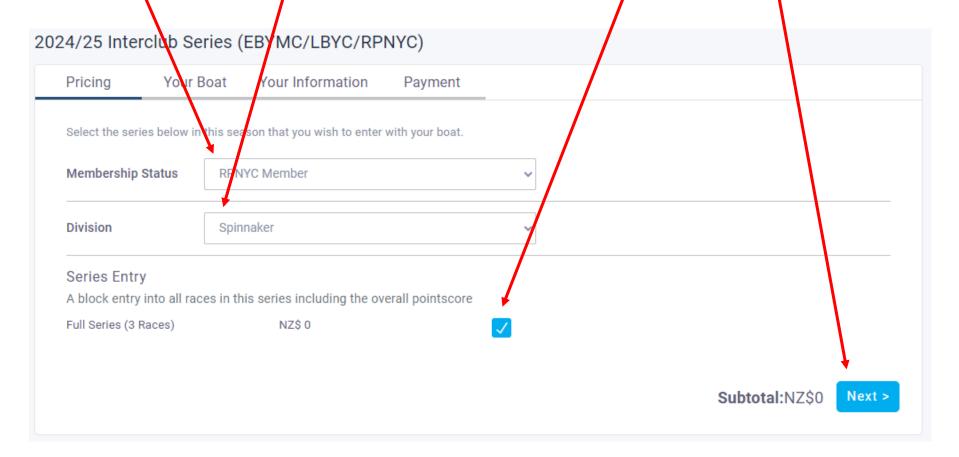

3. Select your 'Membership Status', the 'Division' you would like to enter your boat with, tick 'Full Series (3 races)' and click 'Next'