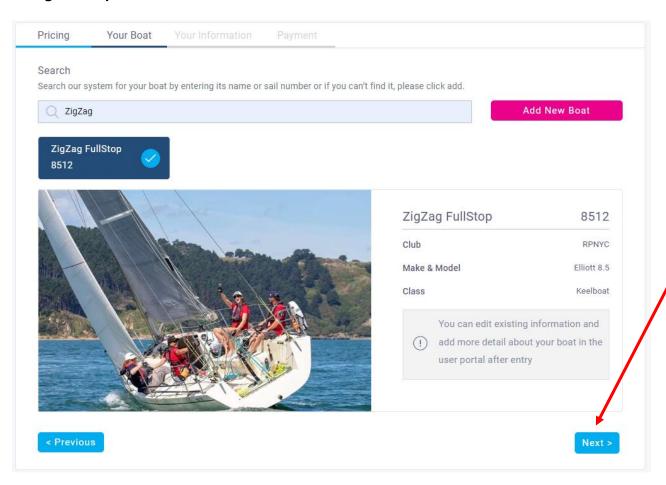

## 4. IF:

4.1. you are already a registered user and your boat is registered, and you are logged in, then 'Your Boat' section will show your boat information – click 'Next' then go to step 6.

4.2. you are **already a registered user and your boat is registered, but not logged in**, search for your boat in the system, select this and click 'Next' then **go to step 6**.