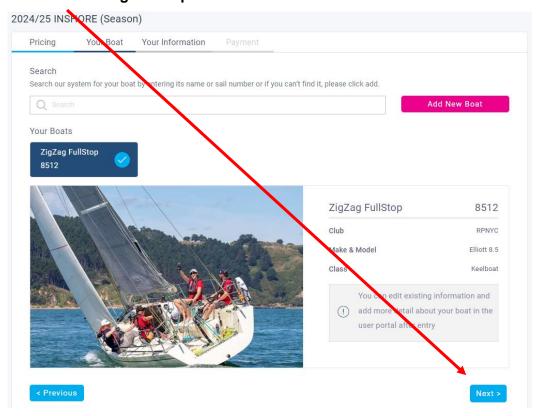

## 5. IF:

5.1. you are already a registered user and your boat is registered, and you are logged in, then 'Your Boat' section will show your boat information – click 'Next' then go to step 6.

5.2. you are already a registered user and your boat is registered, but not logged in, search for your boat in the system, select this and click 'Next' then go to step 6.

5.3. you are **not a registered user and your boat is not registered,** enter the name of your boat in the search bar, click '**Add New Boat**' – this will take you to the Login / Register page. Complete the registration process by completing the required details in the 'Your Boat' and 'Your Information' sections then **go to step 7**.