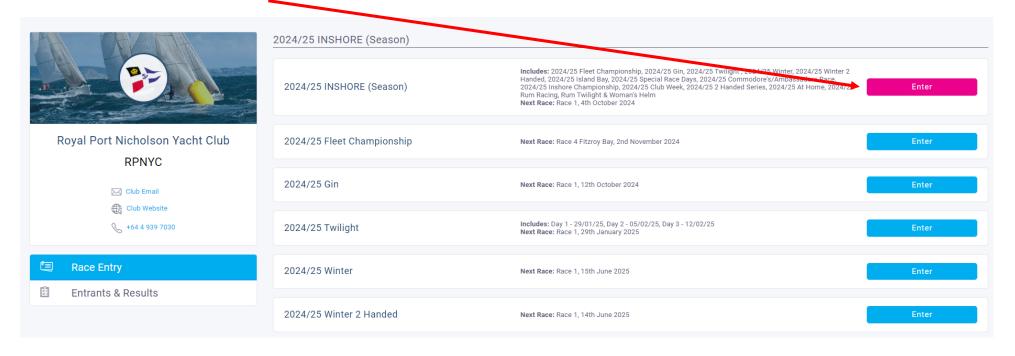

## How to enter the entire season of RPNYC Inshore races (excluding inter-club)

- 1. Navigate to the 'Enter Racing' section on the RPNYC homepage. This will take you to the SailSys RPNYC race entry page go to step 2.
- 2. From the SailSys RPNYC page, click 'Enter' for the 2024/25 INSHORE (Season). This will take you to a new page go to step 3.