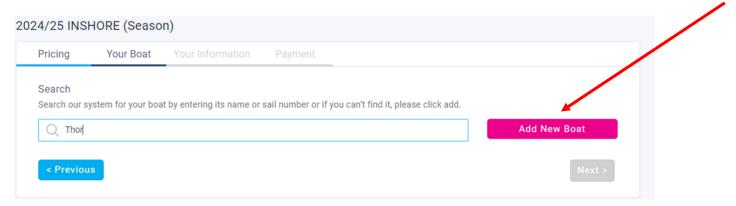

5.3. you are **not a registered user and your boat is not registered,** enter the name of your boat in the search bar, click '**Add New Boat**' – this will take you to the Login / Register page. Complete the registration process by completing the required details in the 'Your Boat' and 'Your Information' sections then **go to step 7**.