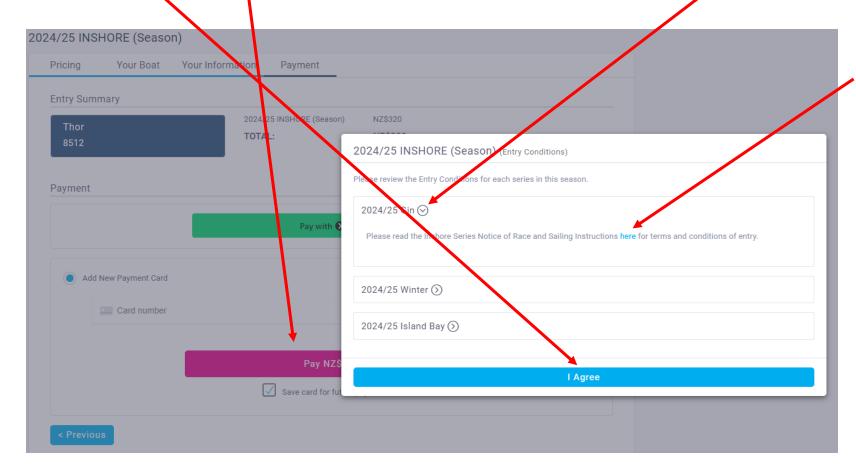

**6.** Check 'Your Information' to ensure your details are correct – click 'Edit' to update your information, or 'Next' if they are correct.

7. Enter your payment details, click 'Pay'. A new window with a list of all the series entered will be shown, click on the arrow (>) sign beside each series to review entry conditions – click 'I Agree' to process the payment. You will receive confirmation of entry and receipt of payment.

NOTE: The entry conditions for all inshore series are the same. The link provided will open a new window and redirect you to the sailing documents page in the RPNYC website.