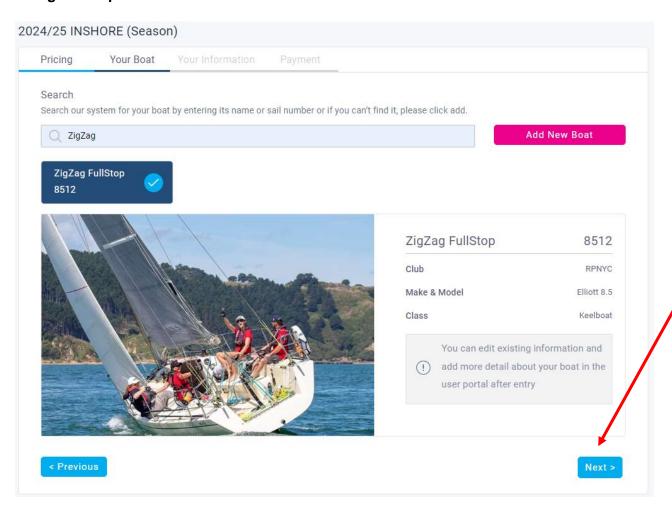

## 5. IF:

5.1. you are already a registered user and your boat is registered, and you are logged in, then 'Your Boat' section will show your boat information – click 'Next' then go to step 6.

5.2. you are already a registered user and your boat is registered, but not logged in, search for your boat in the system, select this and click 'Next' then go to step 6.