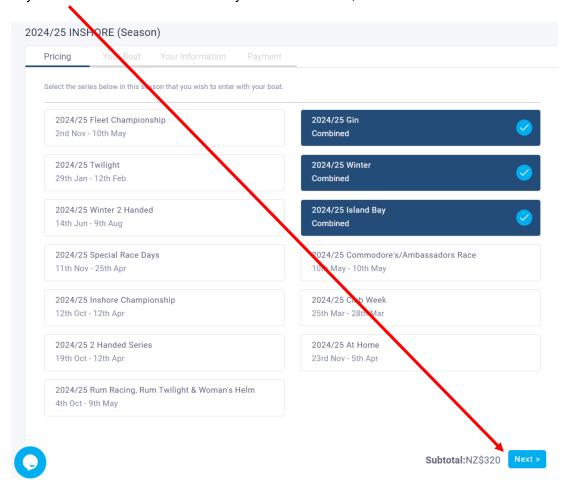

IMPORTANT NOTE: Please only select the series you intend to race in. We can always add you boat to a series, if you decide to race this later, at no extra charge – you already paid for the season

4. Once you have selected all the series you intend to race, click 'Next'.