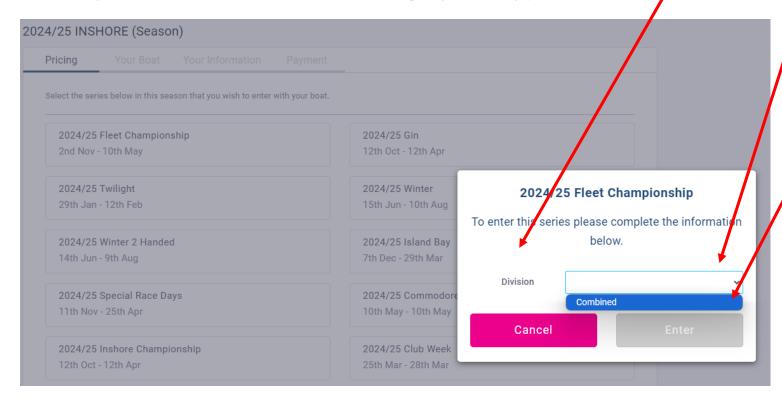

3. Select the series of races you would like to enter with your boat. For each selection, you will be asked to select a 'Division' – select 'Combined' then press 'Enter'.

If you have selected a series by mistake, click 'Cancel' and deselect the series.

IMPORTANT NOTE: Please only select the series you intend to race in. We can always add you boat to a series, if you decide to race this later, at no extra charge – you already paid for the season

4. Once you have selected all the series you intend to race, click 'Next'.