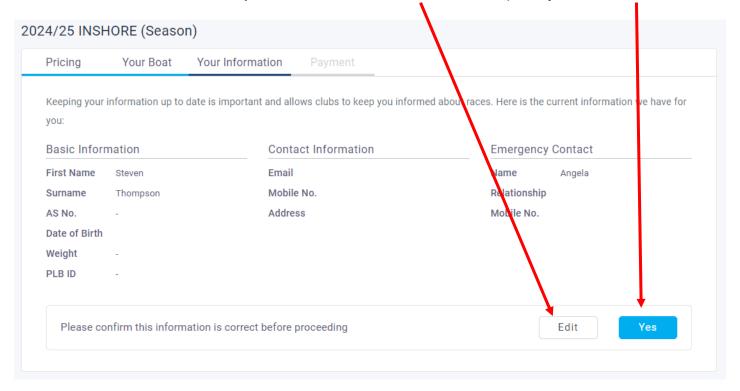

**6.** Check 'Your Information' to ensure your details are correct – click 'Edit' to update your information, or 'Next' if they are correct.

7. Enter your payment details, click 'Pay'. A new window with a list of all the series entered will be shown, click on the arrow (>) sign beside each series to review entry conditions – click 'I Agree' to process the payment. You will receive confirmation of entry and receipt of payment.